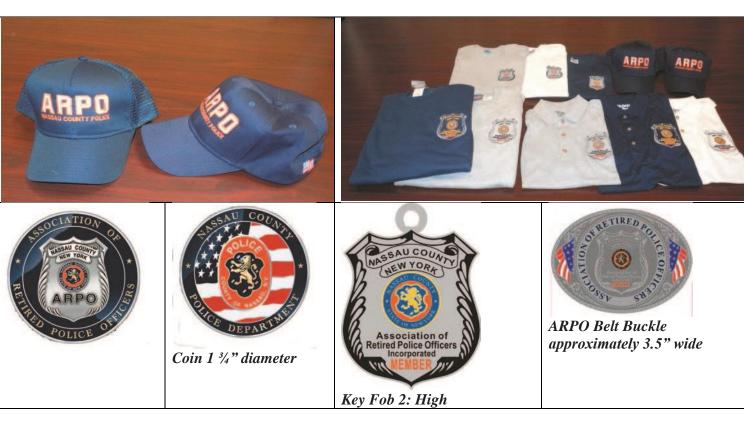

## CHECK YOUR CHOICE, ADD QUANTITY, AND MAIL THIS ORDER FORM WITH YOUR CHECK PAYABLE TO ARPO. TO THE ARPO OUARTERMASTER ADDRESS LISTED BELOW

| PAYABLE TO ARPO, TO THE ARPO QUARTERMASTER ADDRESS LISTED BELOW     |                               |                   |
|---------------------------------------------------------------------|-------------------------------|-------------------|
| "T" SHIRT NAVY BLUE GRAY WITH ARPO COLOR LOC                        | GO M LG XL XXL                | \$12.00           |
| SWEAT SHIRT NAVY□ GRAY□ WITH EMBROIDERED LOG                        |                               | \$25.00           |
| GOLF SHIRT NAVY□ WHITE□ WITH EMBROIDERED LOGO                       | $M\Box LG\Box XL\Box XXL\Box$ | \$20.00           |
| SUMMER HAT WITH "ARPO" EMBROIDERED $\Box$                           |                               | \$15.00           |
| WINTER HAT WITH "ARPO" EMBROIDERED WITH US FLAG                     | G 🗖                           | \$15.00           |
| EMBROIDERED FIVE COLOR 3 ½ " PATCH (SEWN ON SHIRTS, JACKET) 🗖       |                               | \$ 8.00           |
| COMPUTER CD "HISTORY OF THE NASSAU COUNTY POLICE DEPARTMENT" $\Box$ |                               | \$ 6.00           |
| COLOR LOGO TIE TAC/LAPEL PIN 🗖                                      |                               | \$ 3.00           |
| FULL COLOR COLLECTABLE COIN 1 3/4" DIAMETER 🗖                       |                               | \$10.00           |
| WOODEN DISPLAY CASE FOR ARPO COIN $\Box$                            |                               | \$12.00           |
| FULL COLOR METAL ARPO KEY FOB $\Box$                                |                               | \$ 3.00           |
| ARPO BELT BUCKLE 🗖                                                  |                               | \$15.00           |
|                                                                     |                               | TOTAL \$          |
|                                                                     |                               | SHIPPING \$ 6.00  |
|                                                                     | TOTAL ENCLOSED \$             |                   |
|                                                                     |                               |                   |
| NAME                                                                | PHONE                         |                   |
| ADDRESS                                                             |                               |                   |
| CITY                                                                | STATE                         | ZIP               |
|                                                                     |                               |                   |
| MAKE CHECKS PAYABLE TO ARPO AND MAIL TO:                            |                               | ER, QUARTERMASTER |
|                                                                     | 169 GLEN DRIVE                |                   |
|                                                                     | RIDGE, NY 11961               |                   |
|                                                                     | PHONE (516) 381-717           | 74                |
|                                                                     |                               |                   |

## All items available from the ARPO Quartermaster